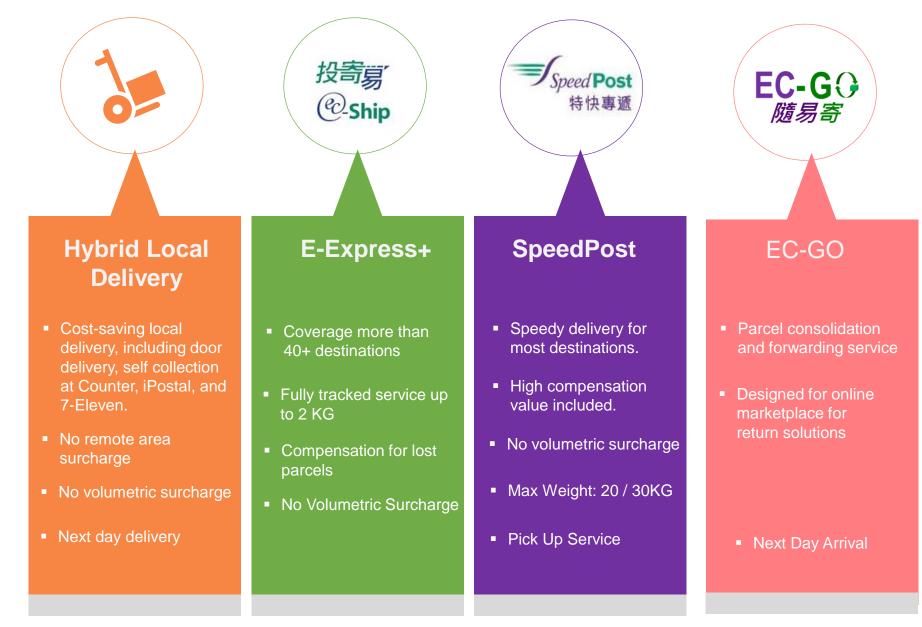

## What We Have to Offer for eCommerce Clients

#### **Customized Local Delivery Service – Hybrid Solutions**

Hongkong Post has the strongest local network with flexible parcel collection to ensure on-time parcel delivery within 48 hours in general. The recipient gets the updated parcel status with a pre-alerted SMS notification.

#### **International Delivery**

Hongkong Post is dedicated to working with eCommerce customers to provide hassle-free cross border shipping experience and leverage our postal network to offer flexibility and convenience to the community.

#### **E-EXPRESS+ X 56 DESTINATIONS**

Hongkong Post offers speedy and affordable small parcel solution up to 2KG for sending ecommerce commodities to your overseas customers.

| Continent     | Destination                                                                                                                                                                                        |           |  |  |
|---------------|----------------------------------------------------------------------------------------------------------------------------------------------------------------------------------------------------|-----------|--|--|
| Asia          | The Mainland, Cambodia, India, Indonesia, Japan, Korea, Macao, Malaysia, the<br>Philippines, Singapore, Thailand, United Arab Emirates and Viet Nam                                                |           |  |  |
| Europe        | Austria, Belgium, Denmark, Finland, France, Germany, Hungary, Ir<br>Luxembourg, the Netherlands, Norway, Poland, Portugal, Serbia, Sl<br>Spain, Sweden, Switzerland, Turkey and the United Kingdom |           |  |  |
| Oceania       | Australia, New Zealand                                                                                                                                                                             |           |  |  |
| North America | Canada and the United States                                                                                                                                                                       |           |  |  |
| South America | Brazil                                                                                                                                                                                             |           |  |  |
| Africa        | South Africa                                                                                                                                                                                       | e-Express |  |  |

#### **SPEEDPOST (EMS) X 70 DESTINATIONS**

Global Coverage | Quality & Speedy Courier Service | Full Tracking | Pick-up Service Available

- International courier service with global network
- Reliable, convenient and value for money express delivery services
- Parcels can be delivered as early as next working day\*
- Additional Insurance Coverage is available.
- Proof of Delivery with Signature

#### **EC – Go & Return Collection**

This service improves your customer experience by providing 119 physical locations within the city of Hongkong to return items from Monday to Saturday, which can be more convenient and cost-effective. It is essential to make returns as easy as possible to increase your customers satisfaction and HKP is able provide real time tracking status on the spot of arrival.