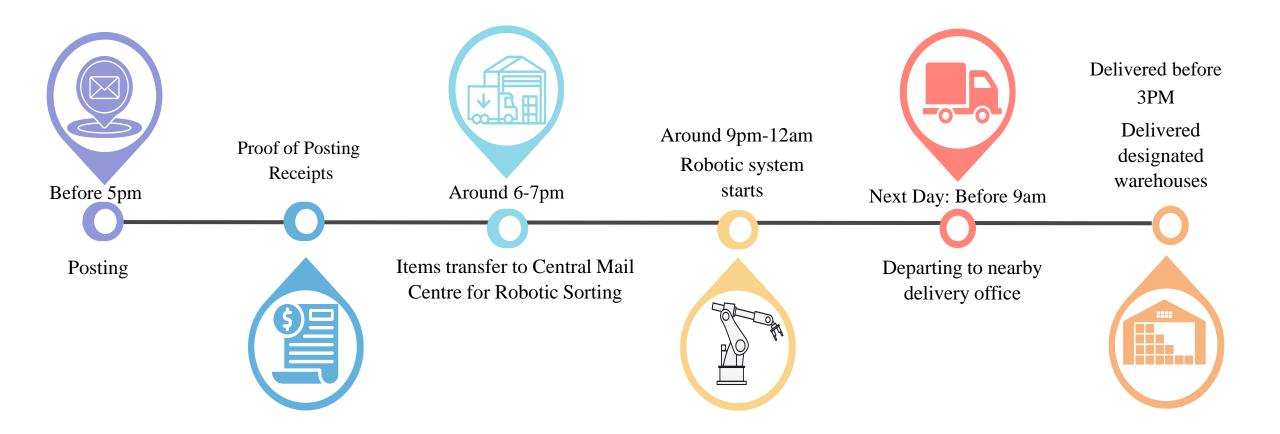

|



#### **EC – Go & Return Collection**

This service improves your customer experience by providing 119 physical locations within the city of Hongkong to return items from Monday to Saturday, which can be more convenient and cost-effective. It is essential to make returns as easy as possible to increase your customers satisfaction and HKP is able provide real time tracking status on the spot of arrival.

Hongkong Post has 119 post offices strategically located throughout Hong Kong. These offices are typically situated in residential and commercial areas with high pedestrian traffic, in close proximity to transportation hubs, providing convenience to end users.

#### Local Return & Drop Off Overview Offer Buy Online, Return In-Counter at HKP





#### **Online Tracking Status**



Tracking Number Ref: GH000099XXXHK

Tracking Website at HKP

https://webapp.hongkongpost.hk/tc/mail\_tracking/index.html

| Location  | Delivery Status <sup>2</sup> |
|-----------|------------------------------|
| HONG KONG | Posted                       |
| HONG KONG | Arrived at delivery office   |
| HONG KONG | Delivered                    |





Pursuant to the mission of "Linking People, Delivering Business", Hongkong Post provides a diverse range of products and services to corporate eCommerce clients in response to their service needs.

Please feel free contact our eCommerce Solutions Division team for enquires

## **THANK YOU !**